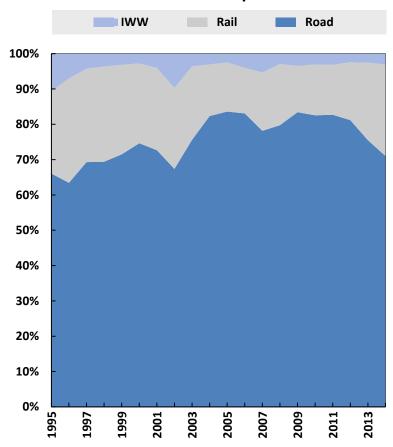

intenance data (against 15)
- 7 provided partial maintenance data
- 8 show road maintenance only
   Some major countries do not provide maintenance at all

Still would like to underline perfect submissions from: Croatia, France, Sweden, Slovakia, Serbia, Turkey



## Where do we still need to improve

### **Definition and data coverage**

On going work

### **Complementary information**

Need to improve the metadata

#### **Deflators used**

- They are needed to compare data series
- Wrong deflator can impact seriously results
- We need you to help updating our deflators list



# Investment in Inland Transport Infrastructure by region 1995-2014 as a percentage of GDP





## **Modal Split Evolution**

#### **Western European countries**



#### **Central and Eastern European countries**





### **Next steps**

- Improve the overal picture of investment trends.
- Improve the list of deflators used
- Gather more complementary information

#### **Disseminate results**

- Use OECD Corporate databases (OECD.Stat)
- Data is always included in the ITF Flag ship publication 'Transport Outlook'
- Produce a statistics brief on latest trends before the summer.

### Improve definition and coverage

How to move forward? Suggestions?



# Thank you

Mario BARRETO T +33 (0)1 45 24 97 22 mario.barreto@itf-oecd.org

Office address
2 rue Andre Pascal
75775 Paris Cedex 16