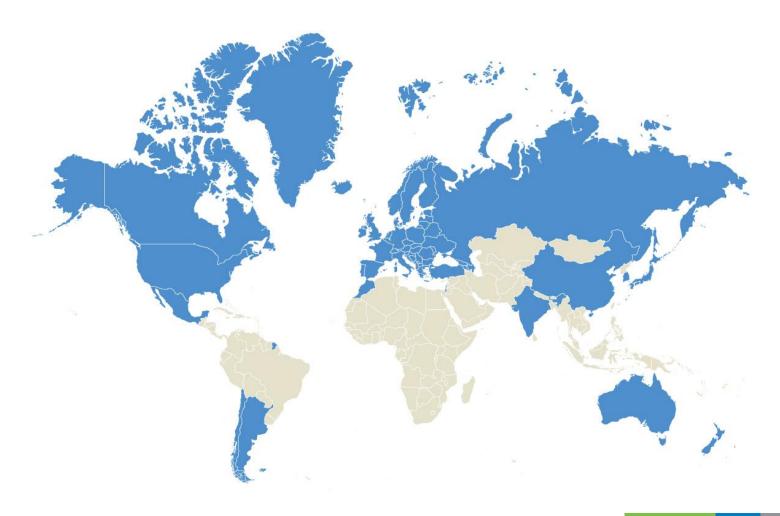

# Geographical coverage of the investment questionnaire

Questionnaire send out 14 January / dead line 5 February – Refer to 2014 data

- Questionnaire not sent to ARG, CHL, CHN, ISR, MAR
- No data available for BIH, LIE
- Nos answers received from BLR, UKR

We expect data for 48 countries