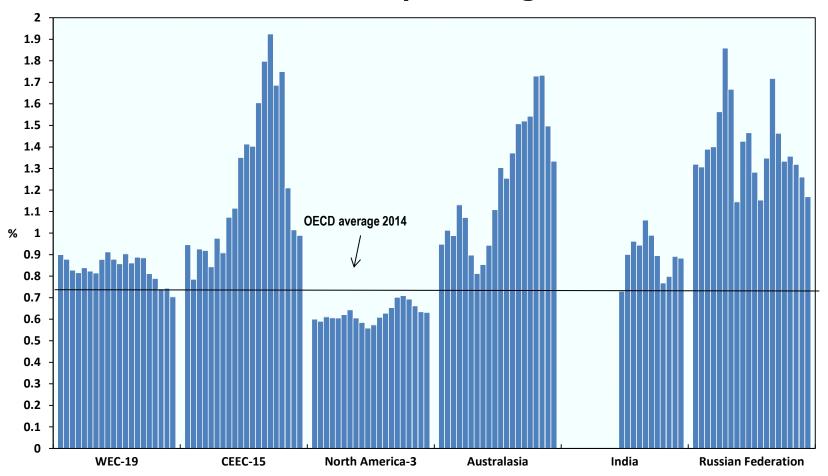

# Investment in Inland Transport Infrastructure by region 1995-2014 as a percentage of GDP