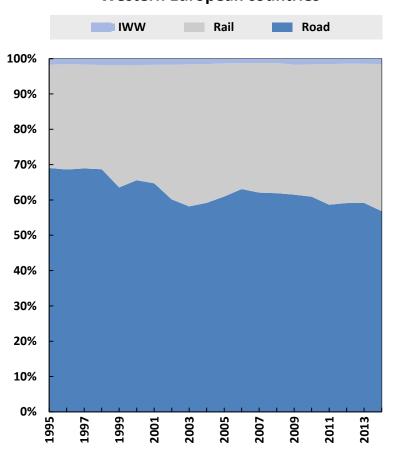

an answer (32 last year).
- 19 provided complete maintenance data (against 15)
- 7 provided partial maintenance data
- 8 show road maintenance only
   Some major countries do not provide maintenance at all

Still would like to underline perfect submissions from: Croatia, France, Sweden, Slovakia, Serbia, Turkey



## Where do we still need to improve

### **Definition and data coverage**

On going work

### **Complementary information**

Need to improve the metadata

#### **Deflators used**

- They are needed to compare data series
- Wrong deflator can impact seriously results
- We need you to help updating our deflators list



# Investment in Inland Transport Infrastructure by region 1995-2014 as a percentage of GDP





## **Modal Split Evolution**

#### **Western European countries**



#### **Central and Eastern European countries**





### **Next steps**

- Improve the overal picture of investment trends.
- Improve the list of deflators used
- Gather more complementary information

#### **Disseminate results**

- Use OECD Corporate databases (OECD.Stat)
- Data is always included in the ITF Flag ship publication 'Transport Outlook'
- Produce a statistics brief on latest trends before the summer.

### Improve definition and coverage

How to move forward? Suggestions?



# Thank you

Mario BARRETO T +33 (0)1 45 24 97 22 mario.barreto@itf-oecd.org

Office address
2 rue Andre Pascal
75775 Paris Cedex 16