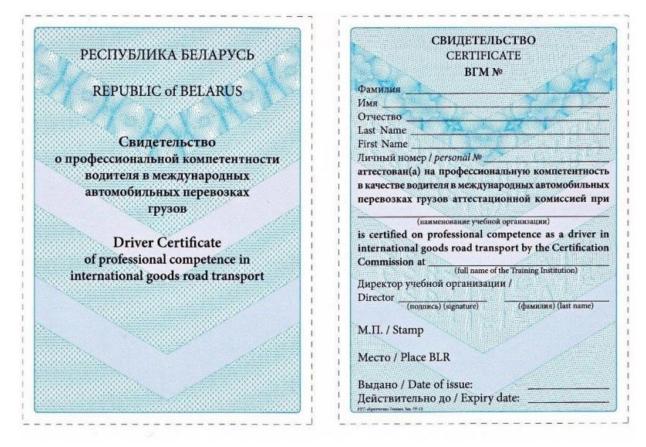

d for professional work as the person responsible for organizing and performing international road transport.

This certificate is sufficient proof of professional competence in accordance with the Agreement on Harmonization of Requirements for Additional Training and Professional Competence of International Road Carriers of the CIS Member States of November 24, 2006 and is intended to provide persons professionally working in this field with the right to freely participate in international transport operations.

Issued \_\_\_\_\_ (place of issue )

Secretary of certification commissionu

(подпись)

(initials and surname)

(date of issue)

Secretary \_\_\_\_\_\_(signature)

DRIVERS TRAINING / PROFESSIONAL COMPETENCE IMPLEMENTATION

(initials and surname)

## 2 | BELARUS

# **CPC** Driver



#### BELARUS | 3

# CPC CERTIFICATE

Awarded with Distinction on 09 January 2017 with Certificate ID BAMCOCPD79325100 to



Andrei ZUBKOVSKIY

Born in Ruba, Belarus, on 17 November 1984, certifying qualification in the

# Certificate of Professional Competence (CPC) for Driver

# - CPC Driver International Programme -

Possession of this qualification is confirmed by the IRU Academy on its web site under Graduate Viewing Code: 2426196/J1 or /P1. This certificate is valid until 08 January 2022.

The training is provided by the IRU Academy Accredited Training Institute BAMAP-VEDY, on top of initial driver qualification. It is delivered in full compliance with the "CIS Agreement on harmonisation of requirements towards additional CPC training for international road carriers from CIS", the p