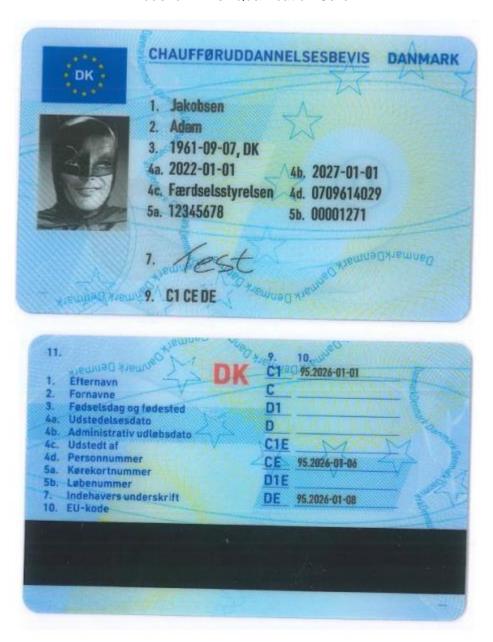

|  |
|                                                                                                                         | Færdselsstyrelsen  Stefan Sæsted                                                                                                                                                                       |  |
| Irland, (GR) Grækenland, (E) Spanlen, (F) Frankriandene, (A) Østrig, (PL) Polen, (P) Portugal, (RO)                     |                                                                                                                                                                                                        |  |

## Model of Driver Qualification Card