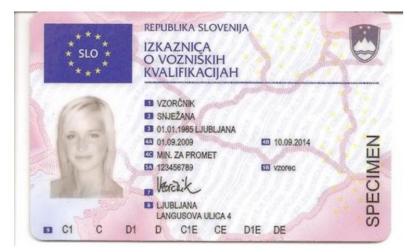

## **ANNEX 1. CPC Driver and CPC Manager Models**

The driver can choose one of the options: the CPC could be marked either on the driver licence or on the driver qualification card (see below). Either of both options is possible in Slovenia

The Model of Driver Qualification Card

|    |                           | 9  |   | 10            |
|----|---------------------------|----|---|---------------|
|    | SPECIMEN                  | C1 |   | 95.10.09.2009 |
|    |                           | c  |   | 95.10.09.2009 |
| -  |                           | D1 |   | 95.10.09.2009 |
|    | Priimek                   | -  |   | 05 40 00 0000 |
| 2  | Ime                       | D  |   | 95.10.09.2009 |
| 3  | Datum in kraj rojstva     | C1 | F | 95,10.09.2009 |
| AB | Datum izdaje              | -  | - | 55.10.05.2005 |
| 46 | Datum izteka veljavnosti  | CE |   | 95.10.09.2009 |
| 4C | Izdal                     |    |   |               |
| 5A | Št. vozniškega dovoljenja | D1 | E | 95.10.09.2009 |
| 58 | Serijska številka         | DE |   | 95.10.09.2009 |
| 10 | Koda skupnosti            | DE |   | 95.10.09.2009 |