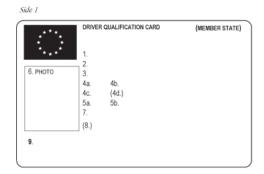

# 1. Figure: National Driver CPC Model

Side 2

| 11.                                             | 9.  | 10. |
|-------------------------------------------------|-----|-----|
|                                                 | C1  |     |
|                                                 | С   |     |
| Surname     First name                          | D1  |     |
|                                                 | D   |     |
| Date and place of birth     Aa. Date of issue   | C1E |     |
| 4b. Administrative expiry date<br>4c. Issued by | CE  |     |
| 5a. Licence No<br>5b. Serial No                 | D1E |     |
| 10. ▶ <sup>(1)</sup> Union code ◀               | DE  |     |