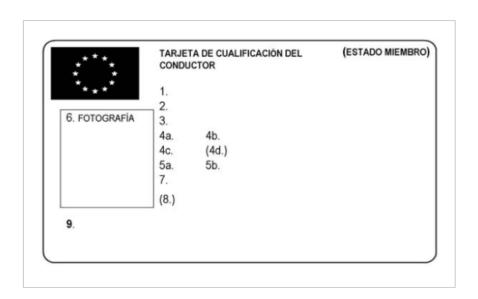

## **Anverso**

## Reverso

| 1   | 1.                                | 9.  | 10. |   |
|-----|-----------------------------------|-----|-----|---|
|     |                                   | C1  |     |   |
|     |                                   | С   |     |   |
| 1.  | Apellidos                         | D1  |     |   |
|     | Nombre                            | D   |     |   |
| 3.  | Fecha y lugar de nacimiento       |     |     | _ |
| 4a. | Fecha de expedición               | C1E |     |   |
| 4b. | Fecha de caducidad administrativa |     |     | - |
| 4c. | Expedido por                      | CE  |     |   |
| 5a. | Número del permiso de conducción  | D1E |     |   |
| 5b. | Número de serie de la tarjeta     | DIE |     |   |
| 10. | Código de la Unión ◄              | DE  |     |   |